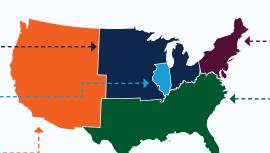

international

**SALARY BY REGION** 

MIDWEST 28%

Average salary \$87,213

**STATE OF ILLINOIS** 29%

Average salary \$79,600

**WEST** 7%

Average salary \$92,167

7% NORTHEAST

Average salary \$83,500

26% SOUTH

Average salary \$82,333

4% REMOTE

Average salary \$76,500